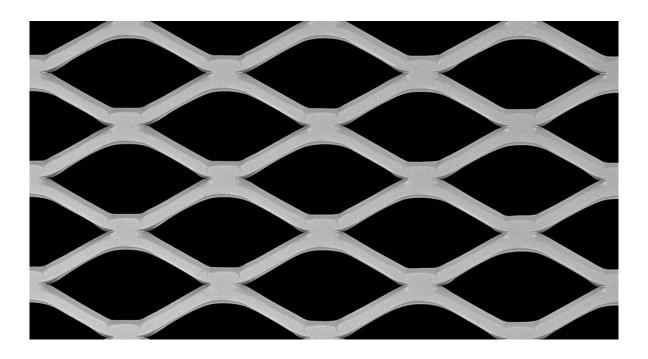

## **Expanded Metal - Product Data Sheet**

Mesh Ref No: 50-74F Flattened Mild Steel Mesh

LW Aperture:39.12mmStrand Width:4.72mmSW Aperture:18.29mmThickness:2.69mmWeight:7.55 kg / m2Open Area:66%

Material: Mild Steel – Hot Rolled to BS EN 10111

Sheet Size: 1250mm LWD x 2500mm SWD

All expanded metal products are manufactured from a single piece of raw material and are created as a continuous mesh with no joints or loose strands. The finished product has a greater strength to weight ratio than the un-expanded parent material. Available in sheets or coil form (certain products only). Expanded metal by its very nature is a green product with almost no wastage arising from the manufacturing process.